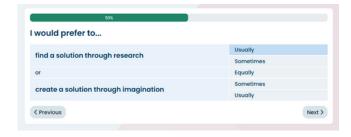

### Personality - about 5 minutes

This measures how you perceive the world and make decisions. Please answer the first set of 16 questions based on how you believe others see you. Try to be honest and don't spend too long on any question. The second part of the questionnaire will ask you to answer questions based on your own preferences.