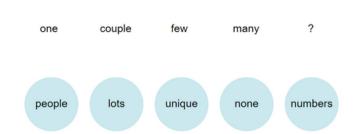

#### Numerical 1 - about 12 minutes

In this section are sequences of seven numbers. Select the number that best continues the sequence from the five options.