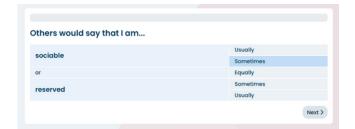

### Personality - about 5 minutes

This measures how you perceive the world and make decisions. Please answer the first set of 16 questions based on how you believe others see you. Try to be honest and don't spend too long on any question. The second part of the questionnaire will ask you to answer questions based on your own preferences.