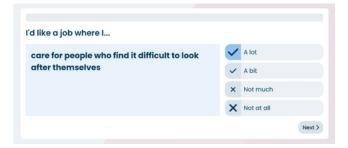

#### Interests - about 9 minutes

These simple questions are about the type of work you might like. Indicate how much each appeals. Don't spend too long on the questions as your initial reaction is best.