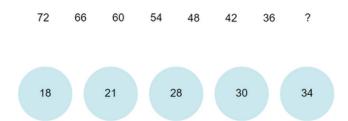

#### Numerical 2 - about 12 minutes

In this section there are 8 numbers arranged in a square with the corner number missing. You have to work out how the numbers in the square are arranged and find the number that best fits into the missing space from the five options given.