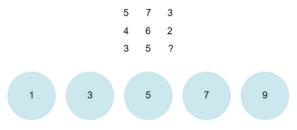

#### Numerical 2 - about 12 minutes

In this section there are 8 numbers arranged in a square with the corner number missing. You have to work out how the numbers in the square are arranged and find the number that best fits into the missing space from the five options given.