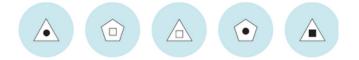

## Abstract 2 - about 12 minutes

In this section there are sequences of diagrams. You need to find the diagram that best continues the sequence.