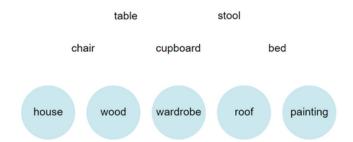

#### Abstract 1 - about 12 minutes

In this section you need to work out what the five diagrams on the top row have in common and select the figure below that fits in best with them.