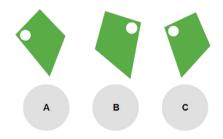

### Spatial - about 12 minutes

In this assessment you will be shown three shapes. All three shapes are the same but one has been flipped, so you can see it's other side. You have to identify which shape has been flipped.