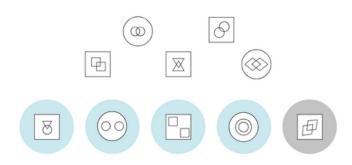

#### Abstract 1 - about 12 minutes

In this section you need to work out what the five diagrams on the top row have in common and select the figure below that fits in best with them.