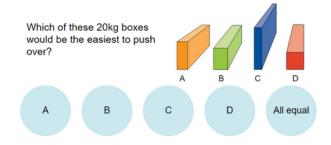

### Mechanical - about 12 minutes

In this assessment you will be shown a drawing, and asked a question about the scenario. You have to choose the most appropriate answer from the options provided. You do not need any special knowledge to answer these questions.