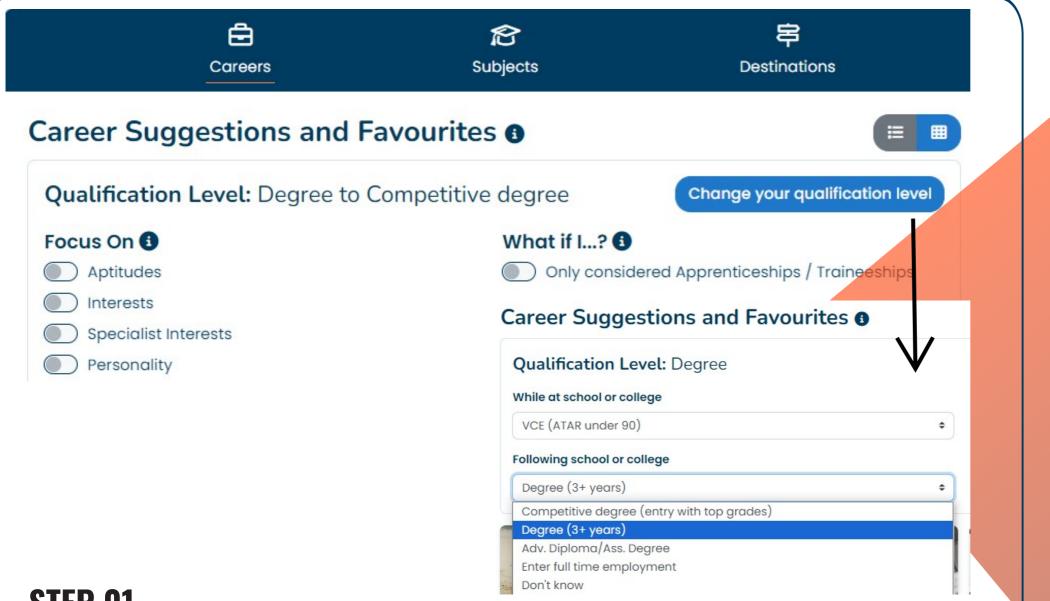

### STEP 01

Click on the **My Choices tab.** You can adjust the qualifications level by clicking on the drop down menu under Career Suggestions. You can look at how things change under the **What If? section** by clicking on **'I obtained a degree?' or 'Focused on Apprenticeships/Traineeships'.** You can also **'heart'** favourite options. Now click on **Subjects** and then **Options at 16** and have a look there. You can also explore the **Destinations** tab to review post school options.